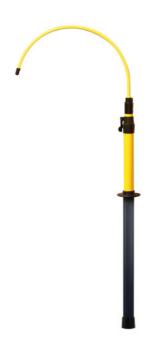

## **Telescopic Insulating Rescue Pole**

A fully insulated telescopic safety rescue pole, used to remove electric shock casualties from a high voltage situation without exposing the user/rescuer to high voltage. Part of the Laser tools EV safety range, this is an essential item for any Hybrid/EV workshop area – wall brackets (Part No. 8741) are also available for convenient storage.

## **Additional Information**

- 2 section, easily adjusted, rescue pole, made from reinforced fibreglass, c/w replaceable rescue hook (M10 thread).
- 45kV safe working voltage (fully extended). Tested in accordance with UNE-EN 62193.
- Closed length: 0.85 metres, extended length: 1.486 metres, diameter: 32 / 37mm.
- · Fitted with humidity proof seals on each end, locking handle & hand protector. Suitable for indoor or outdoor use (in dry conditions).
- · Ideal for recovery operators, off-site engineers & in-vehicle storage. Suitable for use with optional wall support brackets, Part No. 8741.