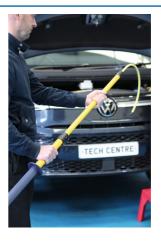

## **Telescopic Insulating Rescue Pole**

A fully insulated telescopic safety rescue pole, used to remove electric shock casualties from a high voltage situation without exposing the user/rescuer to high voltage. Part of the Laser tools EV safety range, this is an essential item for any Hybrid/EV workshop area – wall brackets (Part No. 8741) are also available for convenient storage.

## **Additional Information**

- 2 section, easily adjusted, rescue pole, made from reinforced fibreglass, c/w replaceable rescue hook (M10 thread).
- 45kV safe working voltage (fully extended). Tested in accordance with UNE-EN 62193.
- Closed length: 0.85 metres, extended length: 1.486 metres, diameter: 32 / 37mm.
- · Fitted with humidity proof seals on each end, locking handle & hand protector. Suitable for indoor or outdoor use (in dry conditions).
- · Ideal for recovery operators, off-site engineers & in-vehicle storage. Suitable for use with optional wall support brackets, Part No. 8741.