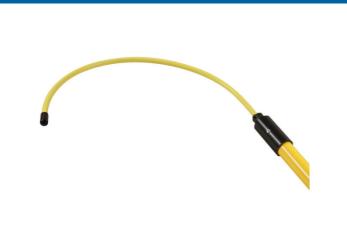

## **Telescopic Insulating Rescue Pole**

A fully insulated telescopic safety rescue pole, used to remove electric shock casualties from a high voltage situation without exposing the user/rescuer to high voltage. Part of the Laser tools EV safety range, this is an essential item for any Hybrid/EV workshop area – wall brackets (Part No. 8741) are also available for convenient storage.

## **Additional Information**

- 2 section, easily adjusted, rescue pole, made from reinforced fibreglass, c/w replaceable rescue hook (M10 thread).
- 45kV safe working voltage (fully extended). Tested in accordance with UNE-EN 62193.
- Closed length: 0.85 metres, extended length: 1.486 metres, diameter: 32 / 37mm.
- · Fitted with humidity proof seals on each end, locking handle & hand protector. Suitable for indoor or outdoor use (in dry conditions).
- · Ideal for recovery operators, off-site engineers & in-vehicle storage. Suitable for use with optional wall support brackets, Part No. 8741.