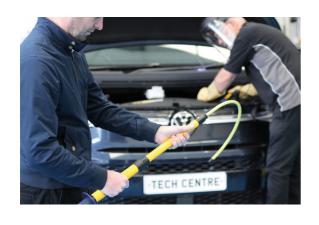

## **Telescopic Insulating Rescue Pole**

A fully insulated telescopic safety rescue pole, used to remove electric shock casualties from a high voltage situation without exposing the user/rescuer to high voltage. Part of the Laser tools EV safety range, this is an essential item for any Hybrid/EV workshop area – wall brackets (Part No. 8741) are also available for convenient storage.