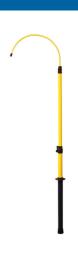

## **Telescopic Insulating Rescue Pole**

A fully insulated telescopic safety rescue pole, used to remove electric shock casualties from a high voltage situation without exposing the user/rescuer to high voltage. Part of the Laser tools EV safety range, this is an essential item for any Hybrid/EV workshop area – wall brackets (Part No. 8741) are also available for convenient storage.

## **Additional Information**

- 2 section, easily adjusted, rescue pole, made from reinforced fibreglass, c/w replaceable rescue hook (M10 thread).
- 45kV safe working voltage (fully extended). Tested in accordance with UNE-EN 62193.
- Closed length: 0.85 metres, extended length: 1.486 metres, diameter: 32 / 37mm.
- · Fitted with humidity proof seals on each end, locking handle & hand protector. Suitable for indoor or outdoor use (in dry conditions).
- · Ideal for recovery operators, off-site engineers & in-vehicle storage. Suitable for use with optional wall support brackets, Part No. 8741.